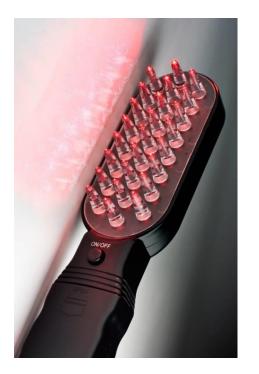

### Xtreme 25

This affordable home device has 25 diodes, which is 5x's the # of diodes as the Xtreme Brush; which houses 5 diodes.

Better coverage than other handhelds. Replaceable batteries.

### 25 Diodes 650nM / 4.9-5mw

#### Where does it FIT? – The most diodes of any handheld.

Xtreme 25 is recommended for those who travel, live a distance from the professional hair center. Ideal for use in conjunction with professional services and also great for maintenance; following a professional hair program.

## Xtreme Hand Held Brush BEST VALUE ANYWHERE!

Looks the same as the 25 Diode Brush, but has Dual Technology: Low Level Light Diodes + LED 5 Diodes 650nM / 4.9-5mw 12 LEDS - 660nM

Where does it FIT? - Best value in a low cost hand held brush and more profitable than others. Inexpensive, yet effective, this brush is recommended for those who travel, live a distance from a treatment center, or who use it in conjunction with their professional sessions.